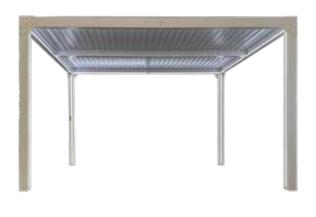

The pergola is equipped with an automated lighting system that includes energy-efficient LED lights, with a selector for cool and warm light temperatures. This will not only make your garden look stunning but also help you save on your electricity bill.