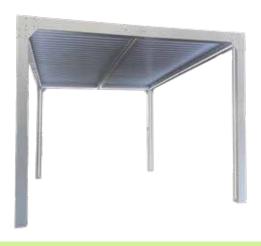

## TECHNICAL SHEET SOMERSET WHITE PERGOLA 3X4M (12M²)

The **"Somerset 3x4"** model is an **automated bioclimatic pergola** made from a corrosion-resistant aluminum alloy.

It features an **automatic control system** integrated into its structure, allowing you to adjust the **slats from 0 to 100 degrees**. When fully closed, it acts as **a shield against rain**, **snow**, **wind**, and intense sunlight.

With its **12m<sup>2</sup> area**, you'll enjoy more outdoor living space throughout all seasons of the year.