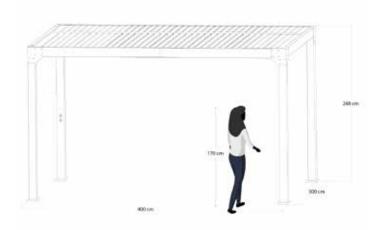

## STRUCTURAL FEATURES

Structure Material: Aluminum Color: White **Product Dimensions:** 300 x 400 x 248 cm Total Product Weight: 115 kg Total Area: 12 m<sup>2</sup> Slat Material: Aluminum Lighting: **LED Lights** Lights and slats Automation: Pergola switch Control: Adjustable Slats: 0-100°